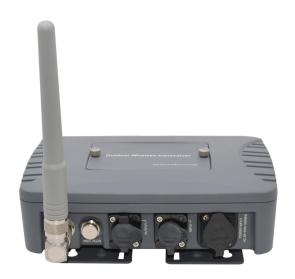

## **Advantaged Feature**

- Adopting Sweden W-DMX transceiver technology
- DMX wireless system is match with any channel.
  DMX512 controller and lighting Speedy transmit,
  Autocorrect and No disturbance
- One-to-one or one transmitter to many receivers
- Several transmitters can be installed at same place
- Professional and un-replaceable W-LAN product for convenient use to control as much as maxi-Mum lighting units you need
- Cast aluminum material, weatherproof, UV resistant, easy to use, to learn and operate

## **Technical Parameter**

- Transmit distance:500M(Visible distance)
- Gain: omnidirectional 5 dBi
- IP Rated: IP65
- AC input: AC 88~256V 50/60Hz
  Dimension: 226 × 157 × 81 MM
- Net Weight: 2.0 KG

Please follow the local radio laws to use. Up to CE standard, UL standard and GB 7000.15-2000 standard