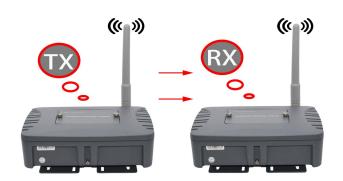

## **Advantaged Feature**

- Adopting Sweden W-DMX transceiver technology
- DMX wireless system is match with any channel.
  DMX512 controller and lighting Speedy transmit,
  Autocorrect and No disturbance
- One-to-one or one transmitter to many receivers
- Several transmitters can be installed at same place
- Professional and un-replaceable W-LAN product for convenient use to control as much as maxi-Mum lighting units you need
- Cast aluminum material, weatherproof, UV resistant, easy to use, to learn and operate

## **Technical Parameter**

- Transmit distance:500M(Visible distance)
- Gain: omnidirectional 5 dBi
- IP Rated: IP65
- AC input: AC 88~256V 50/60Hz
  Dimension: 226 × 157 × 81 MM
- Net Weight: 2.0 KG

Please follow the local radio laws to use. Up to CE standard, UL standard and GB 7000.15-2000 standard