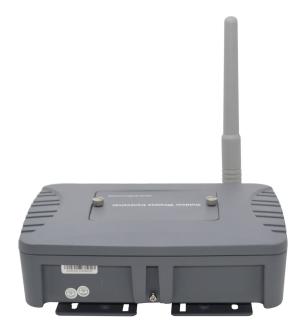

## **Advantaged Feature**

- Adopting Sweden W-DMX transceiver technology
- DMX wireless system is match with any channel.
  DMX512 controller and lighting Speedy transmit,
  Autocorrect and No disturbance
- One-to-one or one transmitter to many receivers
- Several transmitters can be installed at same place
- Professional and un-replaceable W-LAN product for convenient use to control as much as maxi-Mum lighting units you need
- Cast aluminum material, weatherproof, UV resistant, easy to use, to learn and operate

## **Technical Parameter**

- Transmit distance:500M(Visible distance)
- Gain: omnidirectional 5 dBi
- IP Rated: IP65
- AC input: AC 88~256V 50/60Hz
  Dimension: 226 × 157 × 81 MM
- Net Weight: 2.0 KG

Please follow the local radio laws to use. Up to CE standard, UL standard and GB 7000.15-2000 standard